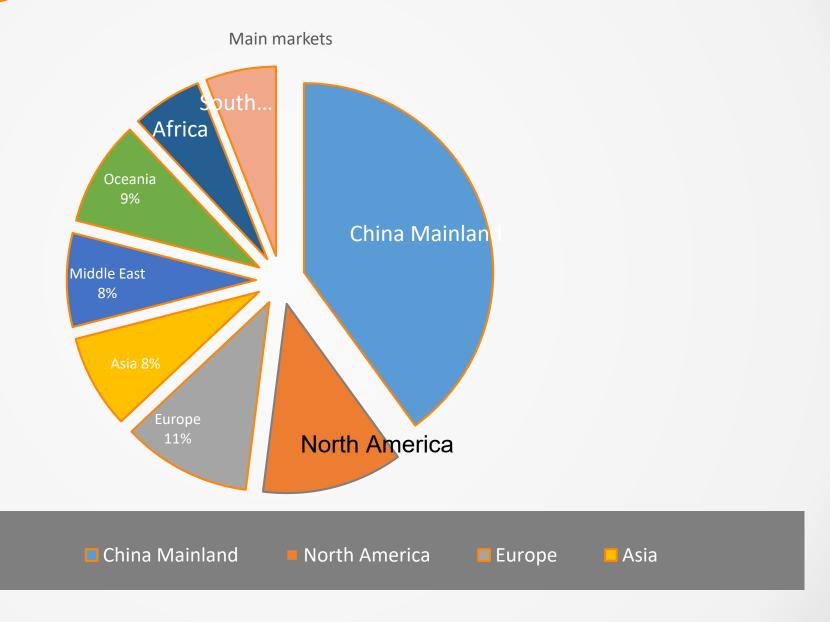

ndustry association.

2019

CSBattery expanded factory workshop, and will put into use around in Dec 2019.

## Honors

High-Tech Enterprise





AAA Enterprise credit evaluation



Consumer Trust brand in China



Top 10 Enterprise of lead-acid battery industry in China

## CERTIFICATIONS & QC

ISO9001, ISO14001, ISO18001, CE, UL, IEC

## Certifications



ISO9004, ISO14001, ISO18001, CE 12V/6V/2V, IEC61056, MH63727-UL, IEC60896, MSDS, CNAS

## Products & Service

We offers the widest range batteries for almost all power and industrial applications, more than 300 battery types. Battery nominal Voltage 2V、4V、6V、8V、12V, 24V, 48V etc., and nominal capacity from 0.8AH to 3000AH.

Furthermore, we promise to provide clients technical support and after sales service whole life.

## Main Markets



# Main products - VRLA Batteries



We offers the widest range for any electrical applications, more than 300 battery types.

Battery nominal capacity 2V、 4V、 6V、 8V、 12V etc., and from 0.8AH to 3000AH, for your choice.

## Main products - LiFePO4 Batteries



LiFePO4
Battery Pack
48V200-2000Ah





LiFePO4 battery
With VRLA plastic shell
12V 24V

# Main Applications

















# Our advantages

\* One of TOP10 manufacturer in Guangdong lead-acid battery industry, and we have own lead plates workshop.

\* More than 16 years experience in design, manufacture and export of AGM/GEL battery.

\* ISO 9001 and 14001 certificated company, All batteries are complaint with standard ISO, UL, CE approved.

- \* Complete own production lines from lead material to finished batteries, and contro