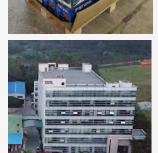

### Headquarters/ Guangdong VRLA Battery

Headquarter is located in Foshan city, Guangdong Province, China, covering an area more than 50,000 square meters, owning over 370 employees and 130million US Dollars annual turnover. Factory annual production capacity is more than 2kkkVAH.