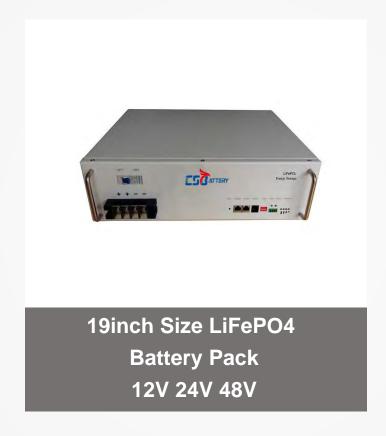

## Main products - LiFePO4 Batteries

LiFePO4
Battery Pack
48V200-2000Ah

LiFePO4 battery
With VRLA plastic shell
12V 24V