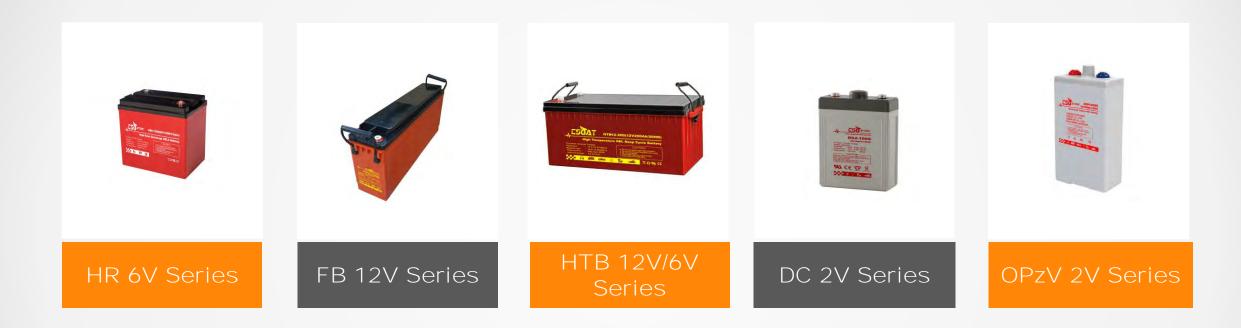

# Main products - VRLA Batteries

We offers the widest range for any electrical applications, more than 300 battery types.

Battery nominal capacity 2V、 4V、 6V、 8V、 12V etc., and from 0.8AH to 3000AH, for your choice.